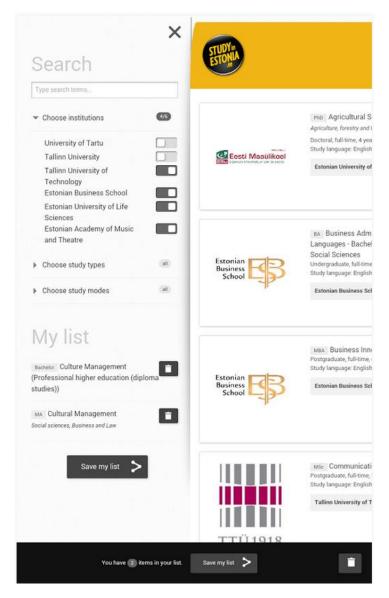

### INTERNET CHANNELS

- Studyportals
- Keystone (masterstudies) •
- Educations.com
- studyinlithuania.lt
- studylink.co.uk

- studyadvisory.org
- usis.me
- educartis.com
- Wikipedia (in different languages)