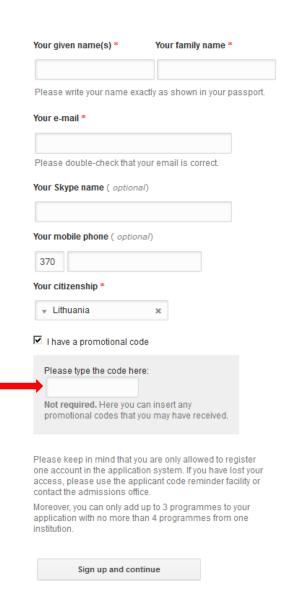

### TRACKING CODES FOR EACH AGENT/AGENCY

front page Sign up to begin your application!

Possibility to add multiple applications on the system

A special field to enter the agency code on the application form