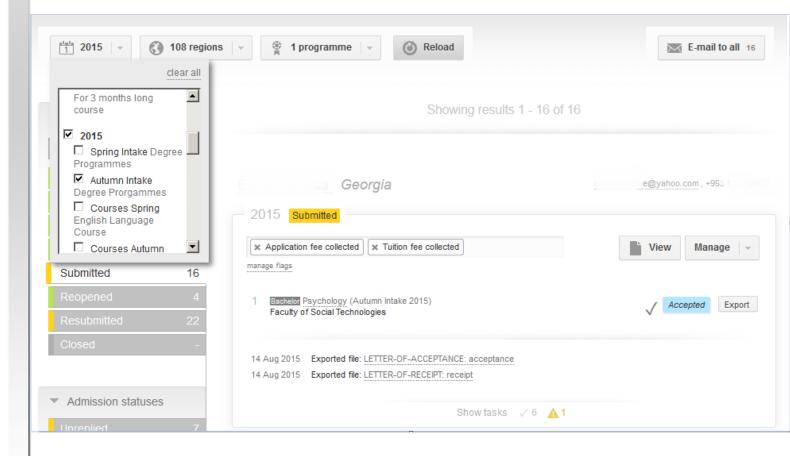

### GIVING SOME JOB TO OUR AGENTS

| ▼ Applicant statuses |     |
|----------------------|-----|
| Not applied yet      |     |
| Blank                | 97  |
| Prepare              | 11  |
| Inactive             | 339 |
| Completed            | 2   |
| Submitted            | 242 |
| Reopened             | 43  |
| Resubmitted          | 171 |
| Closed               | 1   |