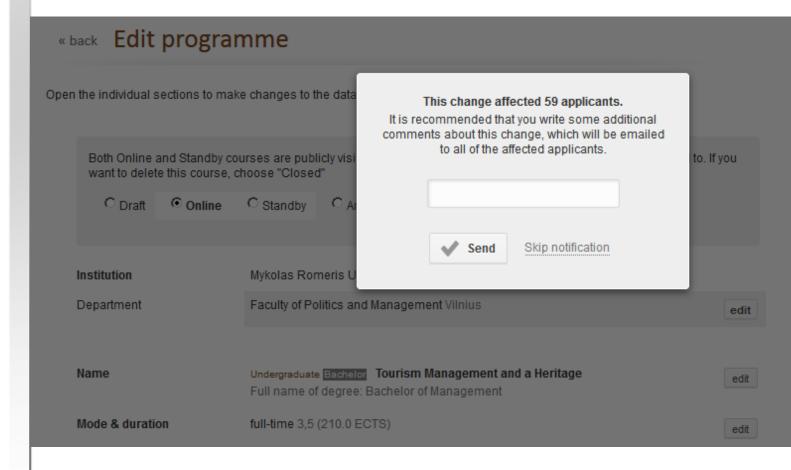

your<br>university by<br>research in<br>network  |                                         |
| 27 | Inactive | idefo            | Shehab                            |        | YE Yemen          | 0000-00-00 | ತರ್ಣ ಚೌತ್ರಚಿ@yahoo.com         | [Bachelor]                            |                                      |                        |                                                         |                                         |



### SETTING UP FLAGS



### Flags can be used for different purposes:

- To group applicants in order to send them a message;
- To inform colleagues on some actions (e.g. the applicant passed the entry test);
- To set a reminder (e.g. the applicant asked to be moved to another intake)



### SENDING QUICK NOTIFICATIONS WHEN EDITING STUDY PROGRAMMES





### RECOMMENDATIONS

- Try to count where your <u>students</u> are coming from;
- Always measure performance of your advertising campaigns;
- Continually evaluate your agencies performance;
- Communicate with your applicants don't let them forget you;
- Try to find and use tools which helps you to simplify your job!



### QUESTIONS?¿







More information <a href="marketing@mruni.eu">marketing@mruni.eu</a>