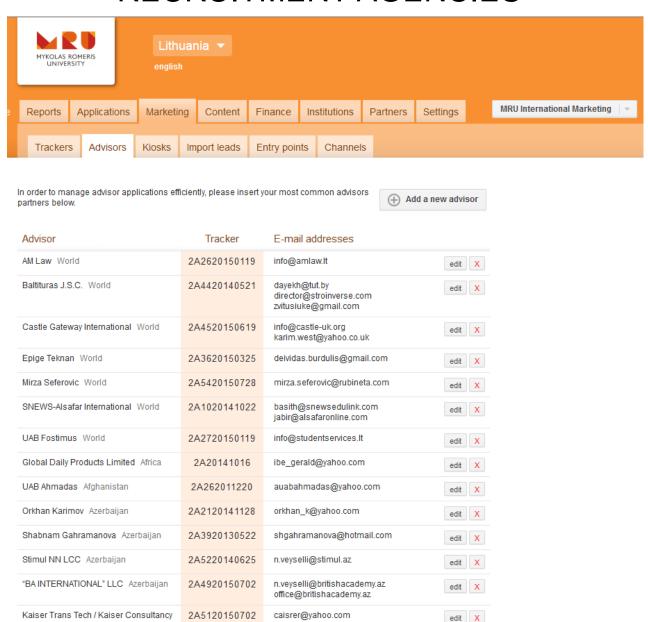

### MANAGEMENT OF INTERNATIONAL STUDENTS RECRUITMENT AGENCIES

### TRACKING CODES FOR EACH AGENT/AGENCY

front page Sign up to begin your application!

Possibility to add multiple applications on the system

A special field to enter the agency code on the application form